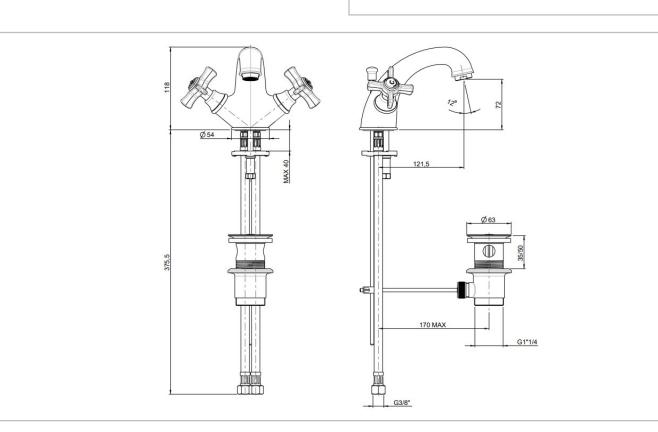

| C | NOR |  |
|---|-----|--|

| Brand :                               | FRATTINI, Italy       |  |
|---------------------------------------|-----------------------|--|
| Name :                                | MUSA Basin mixer      |  |
| Item Code :                           | 23065.00              |  |
| Designer :                            |                       |  |
| Color / Finish:                       | Chrome                |  |
| Dimensions :                          | Overall (LxWxH in cm) |  |
| Product info:<br>• 1 hole basin mixer |                       |  |
| 2 handled                             |                       |  |
| Add-ons                               |                       |  |
| • 2 x C406281 angle valve             |                       |  |
| • 1 x p-trap                          |                       |  |